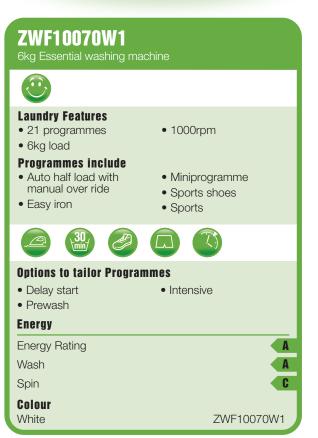

#### **SPECIAL PROGRAMMES**

Jetsystem<sup>+</sup> appliances offer you the opportunity to choose between 21 programmes, including the new duvet, sports and sport shoes programmes, so you can now wash the things that were difficult to wash before.

#### **ZWF16581W** 7kg Jetsystem+ washing machine **Laundry Features** • Inverter motor Jetsystem • 21 programmes • Big 7kg load LCD display • 1600rpm **Programmes include** Auto half load Sports shoes Duvet Sports Miniprogramme **Options to tailor Programmes** Soil level • Delay start Easy iron Extra rinse Energy **Energy Rating** Wash Spin Colour White ZWF16581W